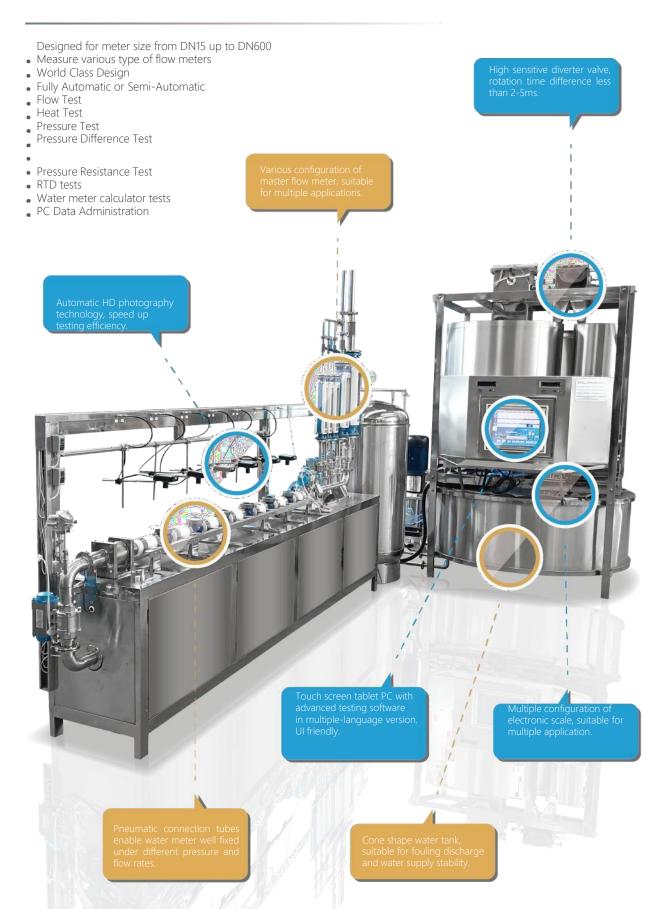

#### **KEY FEATURES**

### **TECHNICAL SPECIFICATION**

| Measuring Principle           | Weighing or Volumetric Methods and comparasion with master flow meter                               |
|-------------------------------|-----------------------------------------------------------------------------------------------------|
| Testing Method                | Flying Start-Stop, Standing Start-Stop                                                              |
| Applicable Standard           | ● ISO4064 ● OIML R49 ● JJG164                                                                       |
| Medium Temperature (optional) | <ul> <li>5 °C - room temperature</li> <li>Room temperature - 95 °C</li> <li>5 °C - 95 °C</li> </ul> |
| Uncertainty                   | Less than 0.2%                                                                                      |
| Ambient Temperature           | 5 °C - 40 °C                                                                                        |
| Accumulated Flow              | ±0.2% ~ ±0.5%                                                                                       |
| Working Pressure              | 0.3-0.6 MPa                                                                                         |
| Accuracy                      | Max Class 3                                                                                         |
| Heat Energy                   | ±0.3% ~ ±0.5%                                                                                       |