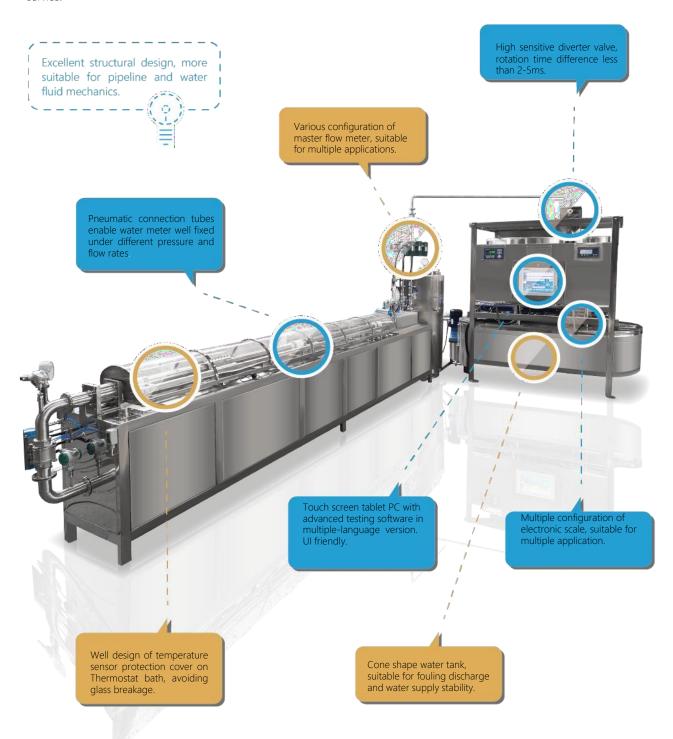

# B28 VTB

Water and Thermal Energy Meter Calibration and Testing Bench DN15-DN600



## **Description**

Bove has years experience in design, manufacture, install, testing flowing meter calibration & testing equipmens which combines DCS, DDC, and PLC process control system. With outstanding stability control, tube layout, accuracy ensurance, and facile operating interface, over 300 units of B28-VTB calibration benches have been installed across nations, not only in meter manufacturer, but also in metrology authorities. Bove has a pool of experts enabling us to customize configurations as customers' demand. We desire to set up long term relationship with our global partners by proven of prompt and quality service.



#### **KEY FEATURES**





### **TECHNICAL SPECIFICATION**

| Measuring Principle           | Weighing or Volumetric Methods and comparasion with master flow meter                               |
|-------------------------------|-----------------------------------------------------------------------------------------------------|
| Testing Method                | Flying Start-Stop, Standing Start-Stop                                                              |
| Applicable Standard           | ● ISO4064 ● OIML R49 ● JJG164                                                                       |
| Medium Temperature (optional) | <ul> <li>5 °C - room temperature</li> <li>Room temperature - 95 °C</li> <li>5 °C - 95 °C</li> </ul> |
| Uncertainty                   | Less than 0.2%