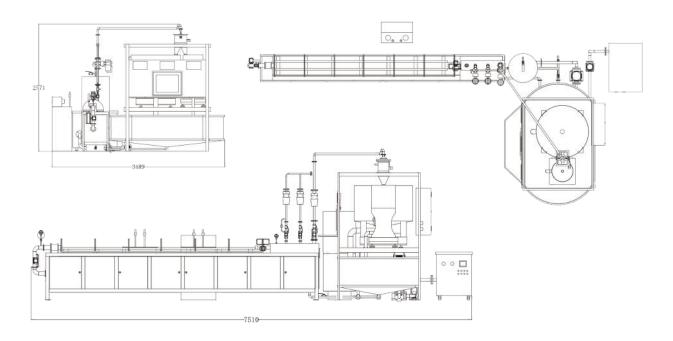

|
| Ambient Temperature           | 5 °C - 40 °C                                                                                        |
| Accumulated Flow              | ±0.2% ~ ±0.5%                                                                                       |
| Working Pressure              | 0.3-0.6 MPa                                                                                         |
| Accuracy                      | Max Class 3                                                                                         |
| Heat Energy                   | ±0.3% ~ ±0.5%                                                                                       |

#### **DIMENSIONS AND STRUCTURE DESIGN**



#### WHY CHOOSE VICONICS-IND.....

When it comes to water flow measurement, Bove is the one of the most excellence. And we want to explain why you should trust us when we say that choosing a Bove products equals choosing reliability.

In our manufacturing plant, you will find a dedicated research and development team that gives us the ability to face your local needs and challenges head-on-regardless of size or requirements. And thanks to our in-house laboratories and highly- skilled engineers, we can develop innovative and user-friendly products faster than ever. A manufacturing capacity reaching millions of units in our plant ensuring on-time delivery, and meanwhile Bove ensures the highest level of quality and reliability through standards such as ISO 9001 and ISO 14001......

Add: Le